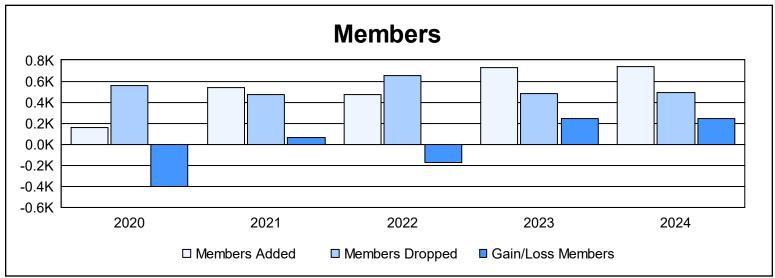

District 382 As of June 2024 Cumulative

| Year      | New<br>Clubs | Dropped<br>Clubs | Gain/<br>Loss<br>Clubs | New<br>Members | Charter<br>Members | Reinstate<br>Members | Transfer<br>Members | Total<br>Member<br>Added | Total<br>Members<br>Dropped | Gain/<br>Loss<br>Members |
|-----------|--------------|------------------|------------------------|----------------|--------------------|----------------------|---------------------|--------------------------|-----------------------------|--------------------------|
| 2019-2020 | 0            | 20               | -20                    | 3              | 56                 | 77                   | 24                  | 160                      | 561                         | -401                     |
| 2020-2021 | 0            | 1                | -1                     | 347            | 56                 | 115                  | 22                  | 540                      | 472                         | 68                       |
| 2021-2022 | 0            | 2                | -2                     | 315            | 59                 | 53                   | 47                  | 474                      | 648                         | -174                     |
| 2022-2023 | 0            | 1                | -1                     | 579            | 44                 | 46                   | 64                  | 733                      | 486                         | 247                      |
| 2023-2024 | 6            | 1                | 5                      | 445            | 187                | 47                   | 59                  | 738                      | 491                         | 247                      |
| Average   | 1            | 5                | -4                     | 338            | 80                 | 68                   | 43                  | 529                      | 532                         | -3                       |