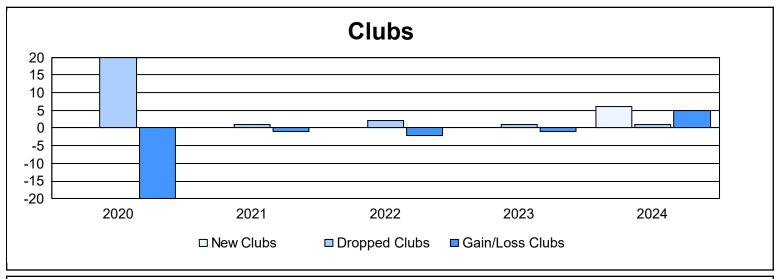

District 382 As of June 2024 Cumulative

| Year      | New<br>Clubs | Dropped<br>Clubs | Gain/<br>Loss<br>Clubs | New<br>Members | Charter<br>Members | Reinstate<br>Members | Transfer<br>Members | Total<br>Member<br>Added | Total<br>Members<br>Dropped | Gain/<br>Loss<br>Members |
|-----------|--------------|------------------|------------------------|----------------|--------------------|----------------------|---------------------|--------------------------|-----------------------------|--------------------------|
| 2019-2020 | 0            | 20               | -20                    | 3              | 56                 | 77                   | 24                  | 160                      | 561                         | -401                     |
| 2020-2021 | 0            | 1                | -1                     | 347            | 56                 | 115                  | 22                  | 540                      | 472                         | 68                       |
| 2021-2022 | 0            | 2                | -2                     | 315            | 59                 | 53                   | 47                  | 474                      | 648                         | -174                     |
| 2022-2023 | 0            | 1                | -1                     | 579            | 44                 | 46                   | 64                  | 733                      | 486                         | 247                      |
| 2023-2024 | 6            | 1                | 5                      | 445            | 187                | 47                   | 59                  | 738                      | 491                         | 247                      |
| Average   | 1            | 5                | -4                     | 338            | 80                 | 68                   | 43                  | 529                      | 532                         | -3                       |